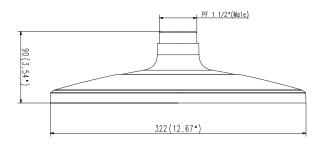

Make sure that the installation place can endure at least 4 times of the total

weight of the Hanging Mount Adaptor, Camera, and Wall/Ceiling/Parapet

The Hanging Mount Adaptor can be also connected to 1 1/2" PF screw-thread

■ 설치장소가 Hanging Mount Adaptor, Camera, Wall/Ceiling/Parapet Mount

Adaptor의 총중량의 4배이상을 충분히 견딜 수 있는 곳에 설치하세요. ■ Hanging Mount Adaptor는 Wall/Ceiling/Parapet Mount Adaptor 외에도 1 ½" PF 나사산이 가공된 "파이프(Pipe)"에 연결하여 사용 가능합니다.

pipe as well as to the Wall/Ceiling/Parapet Mount Adaptor.

# Product Specifications

**Product Outline** 

| Weight                   | 980g       |
|--------------------------|------------|
| Material                 | Aluminum   |
| Operating<br>Temperature | -50°C~60°C |
| Operating<br>Humidity    | 0~100%     |