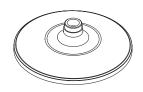

### Installation

- 1 Insert the Hanging Mount Adaptor to 1 1/2" PF screw-thread (female) pipe or to the Wall/Ceiling/Parapet Mount Adaptor (SBP-300WM/SBP-300WMW or SBP-300CM/300CMW/300LM) and turn it clockwise to secure to the Pipe or Adaptor.
  - Make sure you fix the Pipe or Adaptor so that it reaches to the end of the 1 ½" PF screw thread on the Hanging Mount Adaptor. If not secured tightly, the Hanging Mount Adaptor may loosen from the Pipe or Adaptor, causing physical damage or malfunction. (Make sure you check the connection between two components before proceeding with the next step.)

Make sure you insert the Adaptor in the right direction.