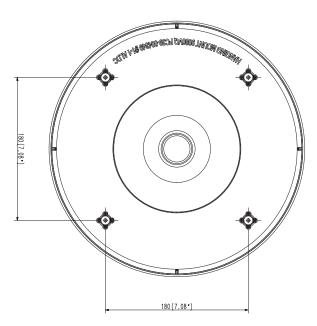

# Product Specifications

**Product Outline** 

| Weight                   | 980g       |
|--------------------------|------------|
| Material                 | Aluminum   |
| Operating<br>Temperature | -50°C~60°C |
| Operating<br>Humidity    | 0~100%     |