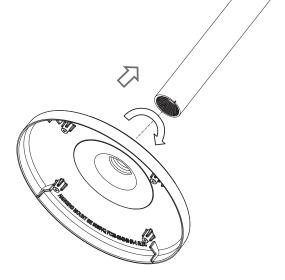

## **Product Overview**

- SBP-317HM/SBP-317HMW is an adaptor used to install an PNM-9080VQ/ ENG PNM-9084RQZ, PNM-9085RQZ camera in a Wall Mount Adaptor (SBP-300WM/ SBP-300WMW), Ceiling Mount Adaptor (SBP-300CM/SBP-300CMW), or Parapet Mount Adaptor(SBP-300LM).
- SBP-317HM/SBP-317HMW는 PNM-9080VQ/PNM-9084RQZ, PNM-9085RQZ KOR 카메라를 Wall Mount Adaptor (SBP-300WM/SBP-300WMW), Ceiling Mount Adaptor (SBP-300CM/SBP-300CMW), Parapet Mount Adaptor (SBP-300LM) 에 설치 시 사용하는 Adaptor 입니다.

### Installation

- 1 Insert the Hanging Mount Adaptor to 1 1/2" PF screw-thread (female) pipe or to the Wall/Ceiling/Parapet Mount Adaptor (SBP-300WM/SBP-300WMW or SBP-300CM/300CMW/300LM) and turn it clockwise to secure to the Pipe or Adaptor.
  - Make sure you fix the Pipe or Adaptor so that it reaches to the end of the 1 ½" PF screw thread on the Hanging Mount Adaptor. If not secured tightly, the Hanging Mount Adaptor may loosen from the Pipe or Adaptor, causing physical damage or malfunction. (Make sure you check the connection between two components before proceeding with the next step.)