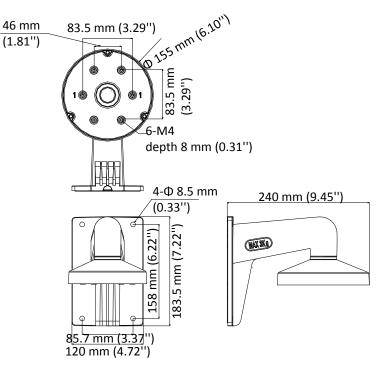

#### Dimension

#### Parameter

| Model      | DS-1473ZJ-155-Y                                        |
|------------|--------------------------------------------------------|
| Parameters | Wall Mount                                             |
| Appearance | Hikvision White                                        |
| Material   | Aluminum Alloy                                         |
| Dimension  | Φ 155 mm × 183.5 mm × 240 mm (Φ 6.10" × 7.22" × 9.45") |
| Weight     | Approx. 650 g (1.4 lb.)                                |