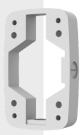

## SBP-300BW

**Wall Mount Base** 

**Key Features** 

• Weight: 490g

• Material : Aluminum

• Operation temp. : -50°C~60°C • Operation hum. : 0~100%

## SBP-300BW

Wall Mount Base

## **Specifications**

| Mechanical                  |                                                                                                      |
|-----------------------------|------------------------------------------------------------------------------------------------------|
| Color                       | White                                                                                                |
| Material                    | Aluminum                                                                                             |
| RAL code                    | RAL9003                                                                                              |
| Product dimensions / weight | 120.0x190.9x35.0mm(4.72x7.52x1.38"), 700g                                                            |
| Conduit hole                | 19.1mm(3/4") (M25)                                                                                   |
| Supported products          | SBP-300WMW, SBP-300WMW1<br>** For further compatible models, please visit our website or use Toolbox |