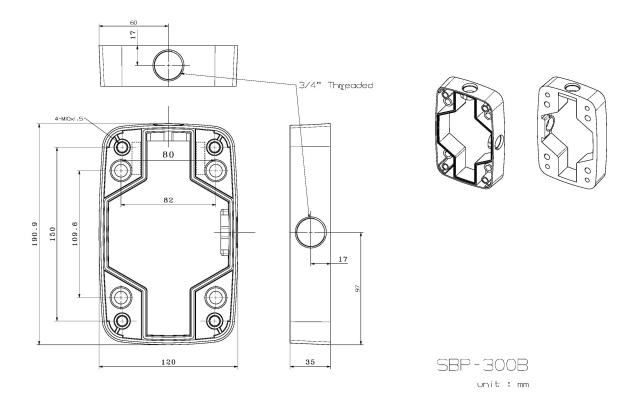

## SBP-300BW

Wall Mount Base

CAD Unit:mm [inch]

## **Specifications**

| Mechanical                  |                                                                                                      |
|-----------------------------|------------------------------------------------------------------------------------------------------|
| Color                       | White                                                                                                |
| Material                    | Aluminum                                                                                             |
| RAL code                    | RAL9003                                                                                              |
| Product dimensions / weight | 120.0x190.9x35.0mm(4.72x7.52x1.38"), 700g                                                            |
| Conduit hole                | 19.1mm(3/4") (M25)                                                                                   |
| Supported products          | SBP-300WMW, SBP-300WMW1<br>** For further compatible models, please visit our website or use Toolbox |