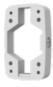

## SBP-300BW

**Wall Mount Base** 

**Key Features** 

• Weight: 490g

• Material : Aluminum

• Operation temp. : -50°C~60°C • Operation hum. : 0~100%

## SBP-300BW

Wall Mount Base

## **Specifications**

| Mechanical                  |                                                                                                      |
|-----------------------------|------------------------------------------------------------------------------------------------------|
| Color                       | White                                                                                                |
| Material                    | Aluminum                                                                                             |
| RAL code                    | RAL9003                                                                                              |
| Product dimensions / weight | 120.0x190.9x35.0mm(4.72x7.52x1.38"), 700g                                                            |
| Conduit hole                | 19.1mm(3/4") (M25)                                                                                   |
| Supported products          | SBP-300WMW, SBP-300WMW1<br>** For further compatible models, please visit our website or use Toolbox |