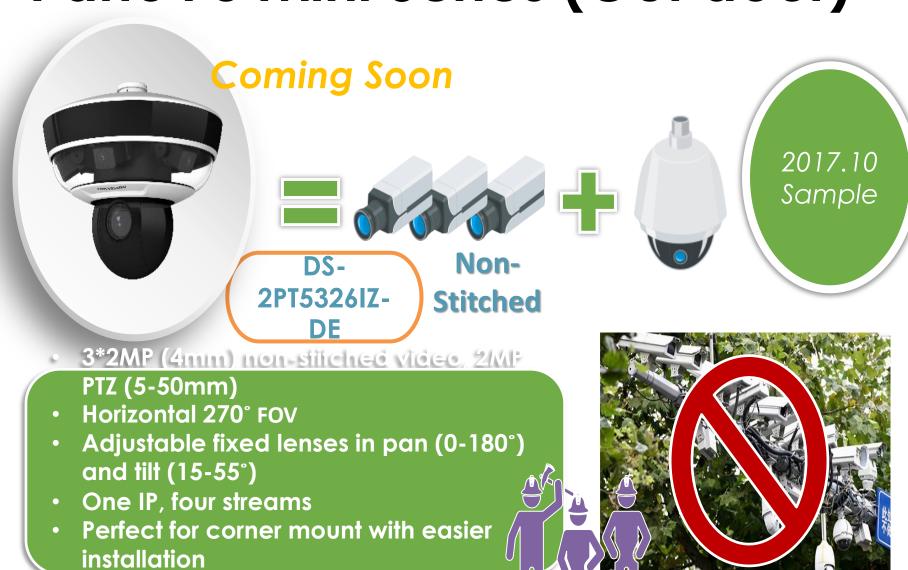

uide







| Height(m)           | 3  | 4    | 5  |
|---------------------|----|------|----|
| R (m) (Face)        | 5  | 4    | 3  |
| R (m)<br>(Behavior) | 15 | 14.5 | 14 |

Pendant mount bracket DS-1271ZJ-PT10 Wall mount bracket DS-1294ZJ-TRL

## **Application Scenario**





3 Fixed lenses +1 PTZ

Suitable for indoor panoramic

surveillance:

Retail, meeting room, classroom, office, etc.

## **Application Scenario**



## PanoVu Mini Series (1+1)





IR distance 10m

Fixed lens angle of view: horizontal 128.5° PTZ lens angle of view: pan 350°; tilt 0°-90°



#### Installation:

Celling mount & Wall mount Visible lens direction

## **Application Scenario**

Suitable for indoor multi-spot surveillance:

Retail + cashier desk, classroom + platform





## PanoVu Mini Series (Out door)



IP66 (Outdoor)

## Thanks