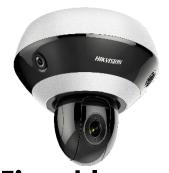

## PanoVu Mini Series (3+1)

#### DS-2PT3326IZ-DE3(2.8-12mm)(2mm)

IR distance 10m

Fixed lens HFOV: single lens 128.5°

PTZ lens angle of view: pan 350°; tilt 0°-90°