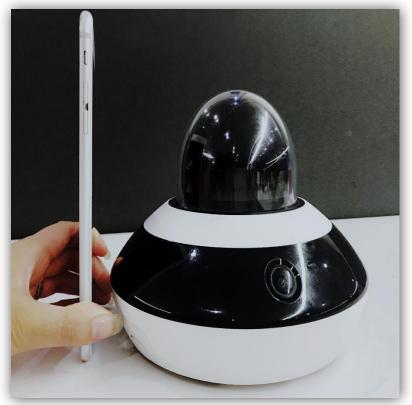

## PanoVu Mini Series (1+1)

IR distance 10m

Fixed lens angle of view: horizontal 128.5° PTZ lens angle of view: pan 350°; tilt 0°-90°

#### Installation:

Celling mount & Wall mount Visible lens direction