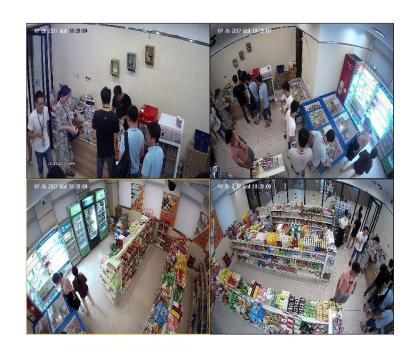

## **Application Scenario**

3 Fixed lenses +1 PTZ

Suitable for indoor panoramic

surveillance:

Retail, meeting room, classroom, office, etc.

## **Application Scenario**

Suitable for indoor multi-spot surveillance:

Retail + cashier desk, classroom + platform