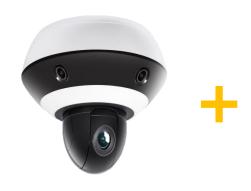

## PanoVu Mini Series (3+1)

#### DS-2PT3326IZ-DE3(2.8-12mm)(2mm)

IR distance 10m

Fixed lens HFOV: single lens 128.5°

PTZ lens angle of view: pan 350°; tilt 0°-90°