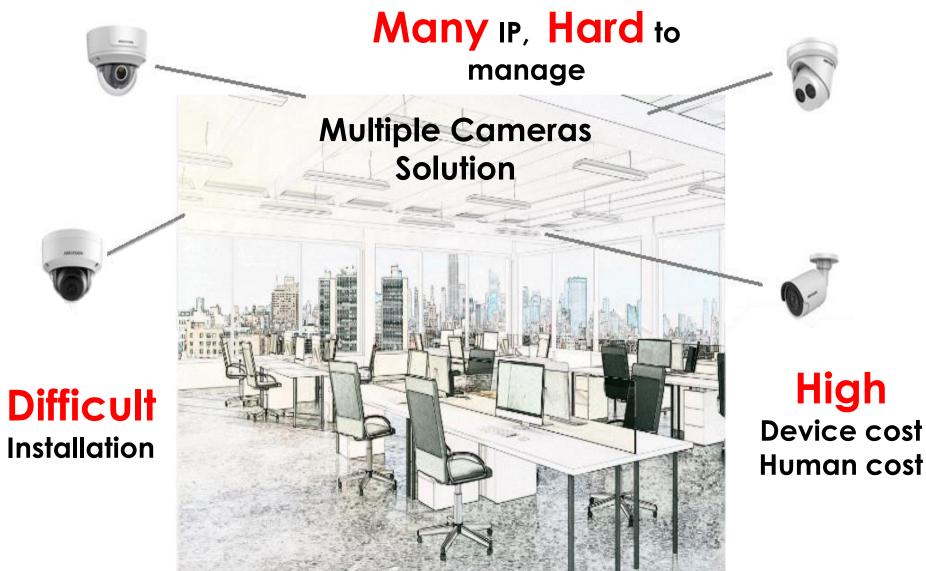

### **Traditional Indoor Solution**

# Traditional Indoor Solution

**Panorama Distortion** 

Limited coverage