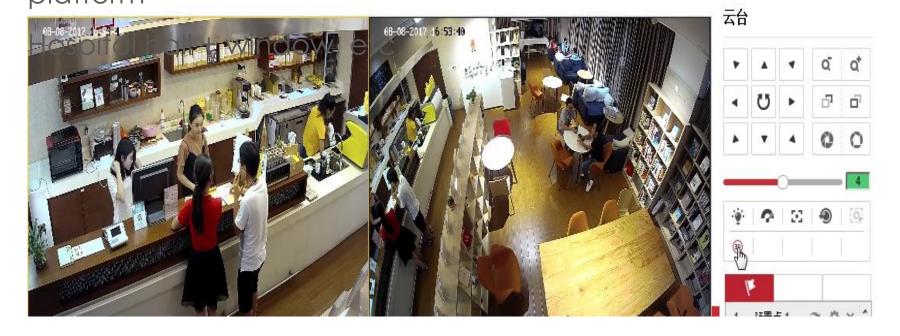

## **Application Scenario**

Suitable for indoor multi-spot surveillance:

Retail + cashier desk, classroom + platform