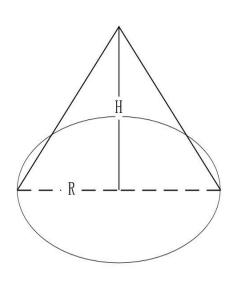

#### Indoor 3 Fixed lens + 1 PTZ:

Celling mount (in the center of the celling)

Pendant mount

**Installation height: 3-**

5<sub>m</sub>

### Installation Guide

| Height(m)           | 3  | 4    | 5  |
|---------------------|----|------|----|
| R (m) (Face)        | 5  | 4    | 3  |
| R (m)<br>(Behavior) | 15 | 14.5 | 14 |

Pendant mount bracket DS-1271ZJ-PT10 Wall mount bracket DS-1294ZJ-TRL