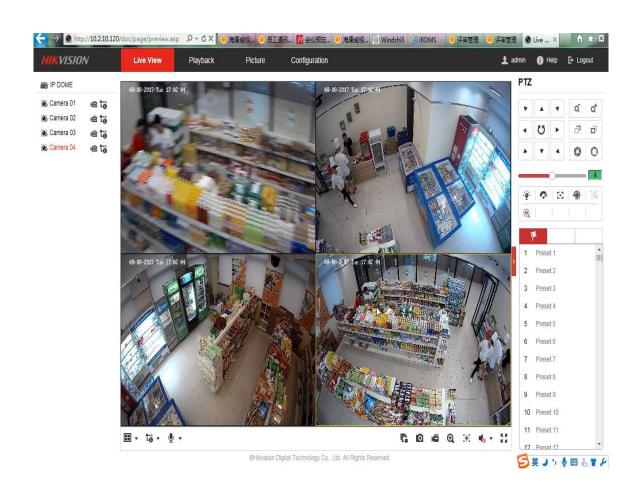

**Cost-effective Product**



Save cost of cameras, lens, wiring, power, storage, displaying, etc.

1 Marson

In addition, make installation wiring more easier and reduce cost of vertical pole, labor and follow-up maintenance.

1 device & 1 IP & 1 Monitor

## **Application Set**



K/I Series NVR





IE
iVMS 4200
Third-party
platform

### Installation Guide

#### Indoor 3 Fixed lens + 1 PTZ:

Celling mount (in the center of the celling)

Pendant mount



**Installation height: 3-**

5<sub>m</sub>

### Installation Guide







| Height(m)           | 3  | 4    | 5  |
|---------------------|----|------|----|
| R (m) (Face)        | 5  | 4    | 3  |
| R (m)<br>(Behavior) | 15 | 14.5 | 14 |

Pendant mount bracket DS-1271ZJ-PT10 Wall mount bracket DS-1294ZJ-TRL

## **Application Scenario**





3 Fixed lenses +1 PTZ

Suitable for indoor panoramic

surveillance:

Retail, meeting room, classroom, office, etc.

## **Application Scenario**



## PanoVu Mini Series (1+1)





IR distance 10m

Fixed lens angle of view: horizontal 128.5° PTZ lens angle of view: pan 350°; tilt 0°-90°



#### Installation:

Celling mount & Wall mount Visible lens direction

## **Application Scenario**

Suitable for indoor multi-spot surveillance:

Retail + cashier desk, classroom + platform





## PanoVu Mini Series (Out door)



IP66 (Outdoor)

## Thanks