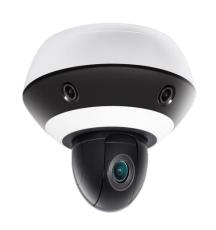

## PanoVu Mini Series (3+1)

#### DS-2PT3326IZ-DE3(2.8-12mm)(2mm)

IR distance 10m

Fixed lens HFOV: single lens 128.5°

PTZ lens angle of view: pan 350°; tilt 0°-90°