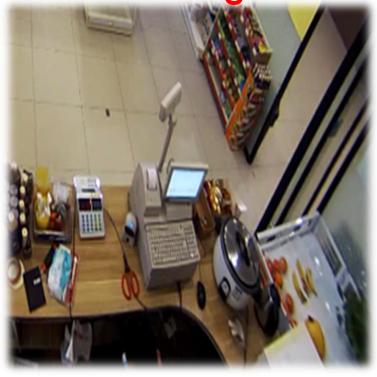

## **Application Scenario**

3 Fixed lenses +1 PTZ

Suitable for indoor panoramic

surveillance:

Retail, meeting room, classroom, office, etc.

## **Application Scenario**

Suitable for indoor multi-spot surveillance:

Retail + cashier desk, classroom + platform