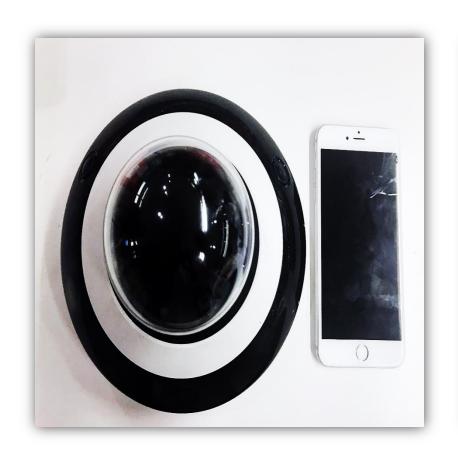

artment, Oversea Presales Team

### **Traditional Indoor Solution**



# Traditional Indoor Solution



**Panorama Distortion** 

Limited coverage









## PanoVu Mini Series (3+1)





#### DS-2PT3326IZ-DE3(2.8-12mm)(2mm)

IR distance 10m

Fixed lens HFOV: single lens 128.5°

PTZ lens angle of view: pan 350°; tilt 0°-90°

### **Product Features**

### **High Edge Definition**

Multiple lenses form images independently to ensure the high edge definition.

#### **Low Image Distortion**

Multiple lenses and sensors form images independently so that images have lower distortion and show more details.

#### **Ultra Wide FOV:**

FOV up to 360°

#### **Clear Details:**

PTZ zooms out to see more details.



## All in One design, Panoramic Image



### Panorama & Details



## **Small Size**





Compared with iPhone 7 Plus

### **Cost-effective Product**



Save cost of cameras, lens, wiring, power, storage, displaying, etc.

1 Marson

In addition, make installation wiring more easier and reduce cost of vertical pole, labor and follow-up maintenance.

1 device & 1 IP & 1 Monitor

## **Application Set**



K/I Series NVR





IE
iVMS 4200
Third-party
platform

### Installation Guide

#### Indoor 3 Fixed lens + 1 PTZ:

Celling mount (in the center of the celling)

Pendant mount



**Installation height: 3-**

5<sub>m</sub>

### Installation Guide







| Height(m)           | 3  | 4    | 5  |
|---------------------|----|------|----|
| R (m) (Face)        | 5  | 4    | 3  |
| R (m)<br>(Behavior) | 15 | 14.5 | 14 |

Pendant mount bracket DS-1271ZJ-PT10 Wall mount bracket DS-1294Z