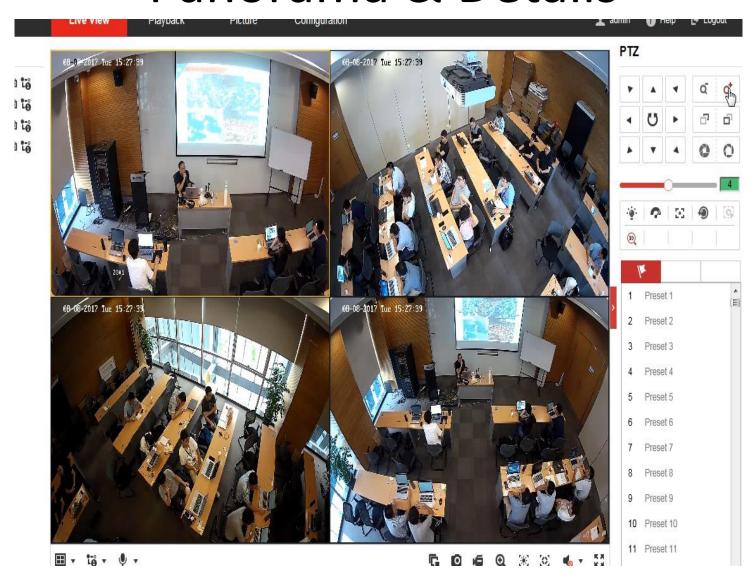

uction

Front-end Department, Oversea Presales Team

### **Traditional Indoor Solution**



# Traditional Indoor Solution



**Panorama Distortion** 

Limited coverage









## PanoVu Mini Series (3+1)





#### DS-2PT3326IZ-DE3(2.8-12mm)(2mm)

IR distance 10m

Fixed lens HFOV: single lens 128.5°

PTZ lens angle of view: pan 350°; tilt 0°-90°

### **Product Features**

### **High Edge Definition**

Multiple lenses form images independently to ensure the high edge definition.

#### **Low Image Distortion**

Multiple lenses and sensors form images independently so that images have lower distortion and show more details.

#### **Ultra Wide FOV:**

FOV up to 360°

#### **Clear Details:**

PTZ zooms out to see more details.



## All in One design, Panoramic Image



### Panorama & Details



## **Small Size**





Compared with iPhone 7 Plus

### **Cost-effective Product**



Save cost of cameras, lens, wiring, power, storage, displaying, etc.

1 Marson

In addition, make installation wiring more easier and reduce cost of vertical pole, labor and follow-up maintenance.

1 device & 1 IP & 1 Monitor

## **Application Set**



K/I Series NVR





IE
iVMS 4200
Third-party
platform

### Installation Guide

#### Indoor 3 Fixed lens + 1 PTZ:

Celling mount (in the center of the celling)

Pendant mount



**Installation height: 3-**

5<sub>m</sub>

### Installation Guide







| Height(m)           | 3  | 4    | 5  |
|---------------------|----|------|----|
| R (m) (Face)        | 5  | 4    | 3  |
| R (m)<br>(Behavior) | 15 | 14.5 | 14 |

Pendant mount bracket DS-1271ZJ-PT10 Wall m