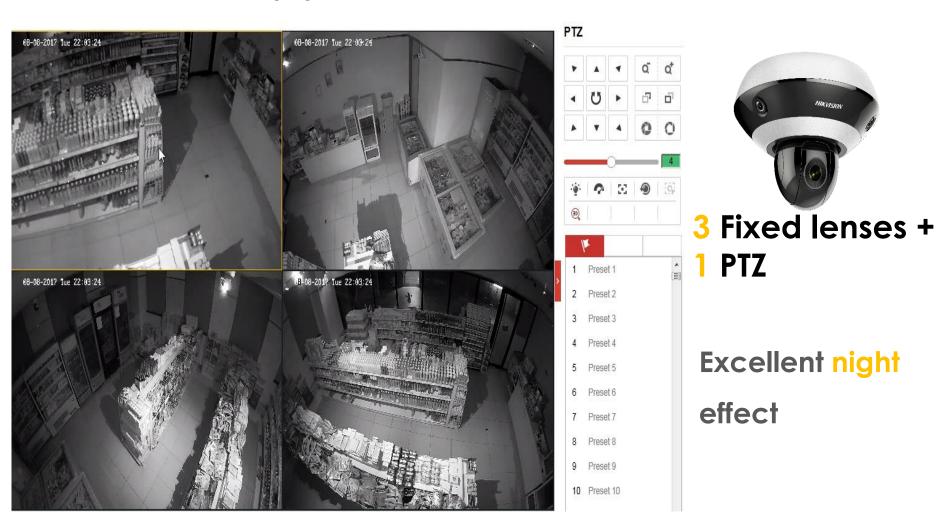

## PanoVu Mini Series (3+1)

## **Application Scenario**

3 Fixed lenses +1 PTZ

Suitable for indoor panoramic

surveillance:

Retail, meeting room, classroom, office, etc.